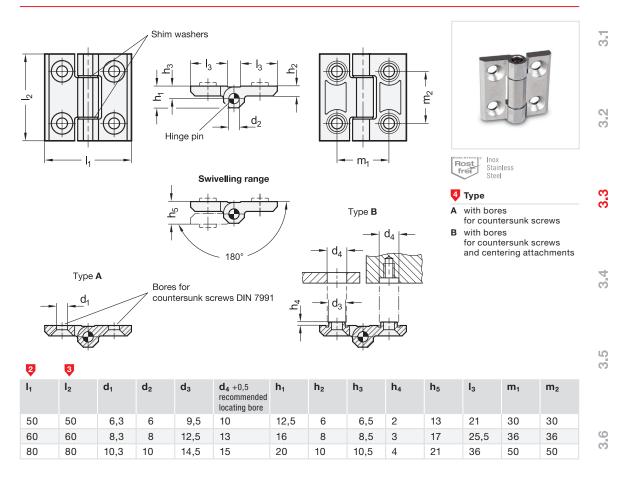

## Specification

Stainless Steel NI German Material No. 1.4405
matte shot-blasted GS
plastic coated black, RAL 9005, textured finish
Hinge pin Stainless Steel
German Material No 1.4542
tempered

1

5

- with special grease lubricated
- Shim washers
- Stainless Steel AISI 301
- tempered
- with special grease lubricated
- Load rating information → Page 1459
- Stainless Steel characteristics → Page 1489
- RoHS

## Information

Stainless Steel-Heavy duty hinges GN 237.3 are designed for use under tough conditions and are distinguished by a compact design. The hinge pins are integral and allow the hinges to be used in environments with strong vibrations and shocks.

The selected materials allow the hinges to be used in aggressive environments. Wear is minimized by the effective friction pairing of the hinge components and lubrication.

The type B hinge has centering attachments that prevent lateral slippage under high loads and protect the mounting screws from impermissible transverse force.